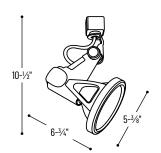

### PRODUCT IMAGES AND DIMENSIONS

**NTH-133W**White Belgium™
Front Loading Gimbal