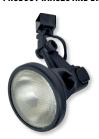

# NTH-133

Belgium™ Die-Cast PAR38 Front Loading Gimbal Lamp: 90W PAR38 max.

| Туре        |  |  |
|-------------|--|--|
| Project     |  |  |
| Catalog No. |  |  |
| Notes       |  |  |

### **FEATURES**

- · Heavy die-cast construction
- · Die-cast Lamp Locking Ring
- · Fully adjustable, firm angle position
- · High-strength stainless steel electrical contacts
- · One or two circuit track capable
- · Accepts LED lamps

#### CONSTRUCTION

**Housing:** 0.09" Die-cast aluminum two-piece housing with modernistic detail secured together with finished Allen-head screw. Two arms constructed from thick 0.050" die-cast aluminum extension from the housing and contain molds to secure 0.25" die-cast aluminum locking ring.

**Structural Arm:** 0.10" "L" Steel bracket connects fixture housing to electrical contact head. Two finished plastic knobs allow user to lock fixture position to desired angles.