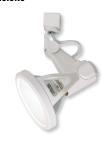

### PRODUCT IMAGES AND DIMENSIONS

**NTH-133W**White Belgium™
Front Loading Gimbal