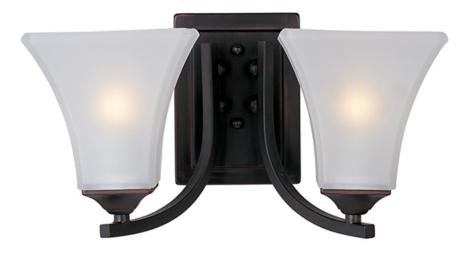

## **PRODUCT DESCRIPTION**

Straight lines and curves make this contemporary series a classic. Square metal tubing finished in your choice of Oil Rubbed Bronze or Satin Nickel support tapered square Frosted glass shades.