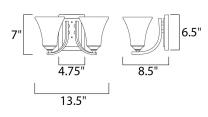

## MEASUREMENTS

DIMENSION **BACK PLATE** HANGING WEIGHT

LAMPING

| lumens        |  |
|---------------|--|
| BULB          |  |
| BULB INCLUDED |  |

: 13.5" W x 7" H x 8.5" Ext : 4.76" W x 6.5" H x 3.5" HCO : 4.9 lb