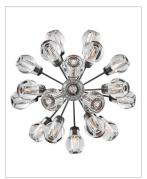

## MEDIUM CONVERTIBLE CHANDELIER

Elise infuses spaces with mesmerizing elegance. Light dramatically refracts from jaw-dropping, rounded, thick-cut crystal shades arranged in an enticing cluster formation. The robust arms, offered in either rich Black or Heritage Brass finishes, extend outward in a beautiful radiating pattern.

| DETAILS       |               |
|---------------|---------------|
| FINISH:       | Black         |
| MATERIAL:     | Steel         |
| GLASS:        | Clear Crystal |
| SLOPE DEGREE: | 90            |
| DIMMABLE:     | No            |