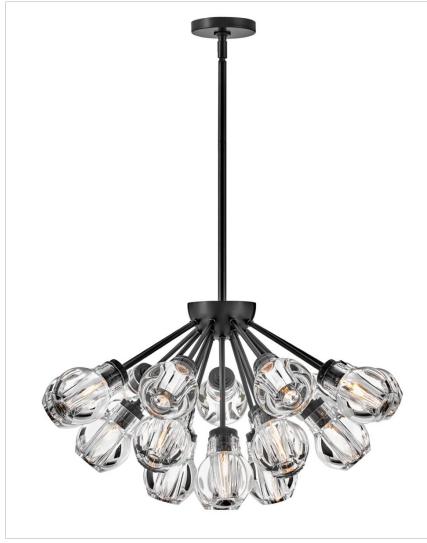

## **ELISE**

## FR46956BLK

## MEDIUM CONVERTIBLE CHANDELIER

Elise infuses spaces with mesmerizing elegance. Light dramatically refracts from jaw-dropping, rounded, thick-cut crystal shades arranged in an enticing cluster formation. The robust arms, offered in either rich Black or Heritage Brass finishes, extend outward in a beautiful radiating pattern.

| DETAILS       |               |
|---------------|---------------|
| FINISH:       | Black         |
| MATERIAL:     | Steel         |
| GLASS:        | Clear Crystal |
| SLOPE DEGREE: | 90            |
| DIMMABLE:     | No            |