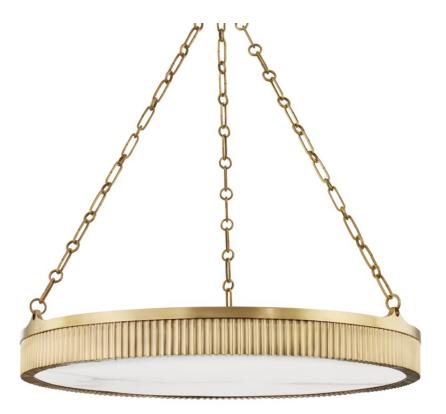

LYNDEN 532-AGB

\*Due to the one-of-a-kind nature of the medium, exact colors and patterns may vary slightly from the image shown.

#### **FINISHES**

Aged Brass (AGB) Antique Nickel (AN) Distressed Bronze (DB) Polished Nickel (PN)

### DIMENSIONS

Height 4.25" Width/Diameter 30.00" Minimum Height 22.00" Maximum Height 56.50" Canopy/Backplate 5.00" Hanging Type Weight 51.04lb

### GLASS/SHADES

| Material Alabaster |
|--------------------|
| Attachment         |
| Color              |