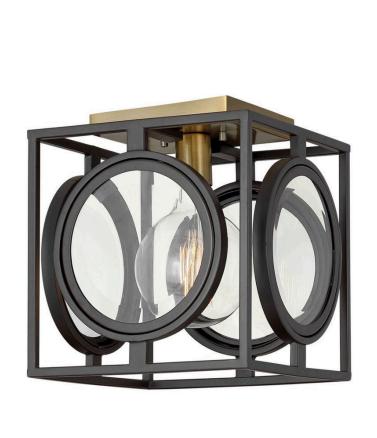

## SMALL FLUSH MOUNT

Fulham's bold orb design showcases clear beveled glass lenses that punctuate the minimalist elegance with an industrial edge. Its sleek lines combine with cast sockets and mid-century elements for a dynamic transitional style.

| DETAILS   |                |
|-----------|----------------|
| FINISH:   | Buckeye Bronze |
| MATERIAL: | Steel          |
| GLASS:    | Clear Beveled  |
| DIMMABLE: | No             |

| DIMENSIONS |       |
|------------|-------|
| WIDTH:     | 10"   |
| HEIGHT:    | 11"   |
| WEIGHT:    | 8.1lb |