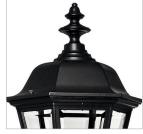

## DOUBLE XL WALL MOUNT LANTERN

Manor House is a classic lantern design featuring durable cast aluminum, clear beveled glass panels and a bold Black finish. Select-A-Lite options come standard with both candelabra and medium based sockets.

| DETAILS   |                                           |
|-----------|-------------------------------------------|
| FINISH:   | Black                                     |
| MATERIAL: | Aluminum                                  |
| GLASS:    | Clear Beveled                             |
| DIMMABLE: | YES, WITH DIMMABLE<br>LAMP (NOT INCLUDED) |