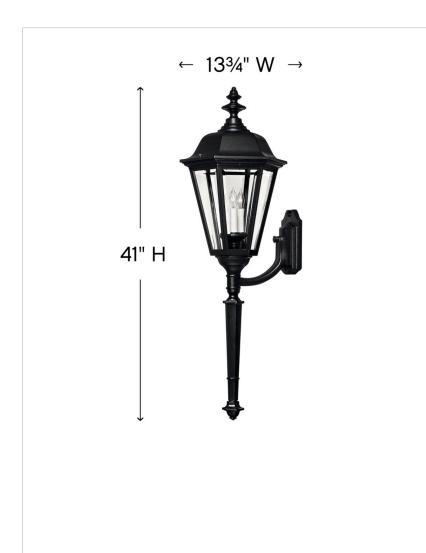

| DIMENSIONS     |              |
|----------------|--------------|
| WIDTH:         | 13.8"        |
| HEIGHT:        | 41"          |
| WEIGHT:        | 18lb         |
| BACK PLATE:    | 5"W X 8.25"H |
| EXTENSION:     | 14.5"        |
| TOP TO OUTLET: | 19"          |