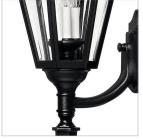

## DOUBLE XL WALL MOUNT LANTERN

Manor House is a classic lantern design featuring durable cast aluminum, clear beveled glass panels and a bold Black finish. Select-A-Lite options come standard with both candelabra and medium based sockets.

| DETAILS   |                                           |
|-----------|-------------------------------------------|
| FINISH:   | Black                                     |
| MATERIAL: | Aluminum                                  |
| GLASS:    | Clear Beveled                             |
| DIMMABLE: | YES, WITH DIMMABLE<br>LAMP (NOT INCLUDED) |