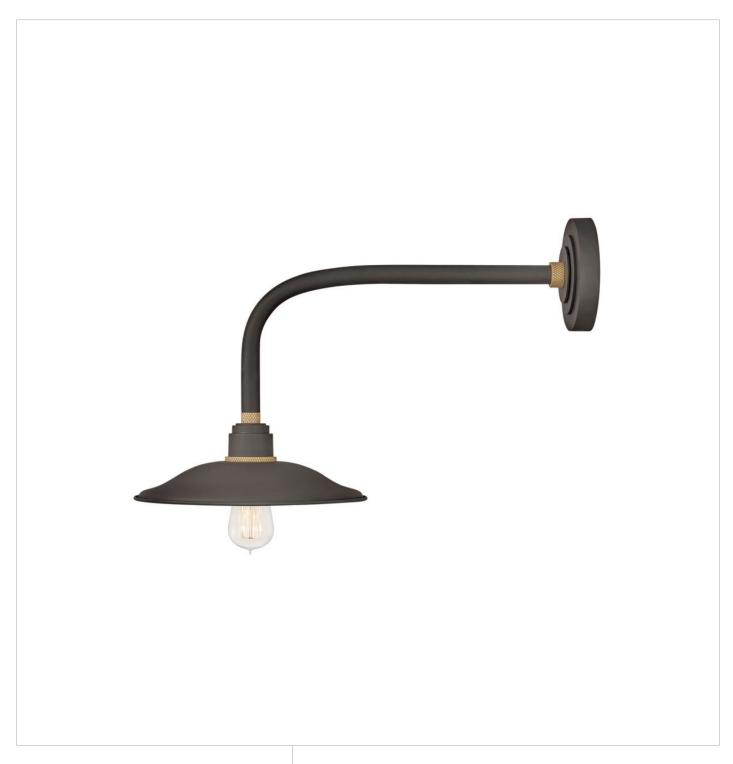

## 10716MR

Decidedly industrious, Foundry is reinventing purposeful lighting. Focused and direct, the sturdy aluminum shade features knurled brass details to offset the Gloss White, Museum Bronze or Textured Black finish while casting a uniform light. The simple, understated form plants a vintage aesthetic for both inside and outside spaces while offering mix and match options that customize the look.

FINISH: Museum Bronze

**WIDTH**: 12" **HEIGHT**: 14.5"

LIGHT SOURCE: Socket WATTAGE: 1-100w Med.

HINKLEY 33000 Pin Oak Parkway Avon Lake, OH 44012 **PHONE: (440) 653-5500** Toll Free: 1 (800) 446-5539 hinkley.com