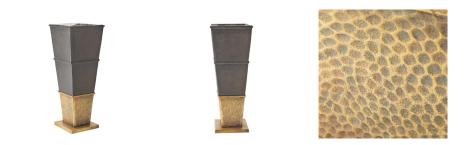

## CHAPARRAL PLANTER

AVIO6 H: 32 IN, W: 12 IN, D: 12 IN Bronze Contract Suitable As Is Inspired by the entryways of ancient ceremonial buildings, our impactful aluminum planter pairs bronze and antique brass finishes. Possessing bold geometric lines, it is adorned with gauging details around the bottom band. Includes a polished nickel stainless steel liner with a drainage hole. Finish will vary.

## APPEARANCE

Material Finish Finish Will Vary Top Coat/Sealant