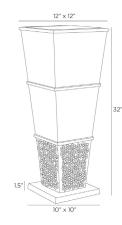

## CHAPARRAL PLANTER

AVIO6 H: 32 IN, W: 12 IN, D: 12 IN Bronze Contract Suitable As Is Inspired by the entryways of ancient ceremonial buildings, our impactful aluminum planter pairs bronze and antique brass finishes. Possessing bold geometric lines, it is adorned with gauging details around the bottom band. Includes a polished nickel stainless steel liner with a drainage hole. Finish will vary.

## DIMENSIONS

Base Foot Print Opening Aluminum, Stainless Steel Antique Brass, Polished Nickel true true

H: 1.5 IN, W: 10 IN, D: 10 IN W: 10 IN, D: 10 IN W: 11, D: 11 SHIPPING Product Weight Gross Weight 1 Shipping Box 1