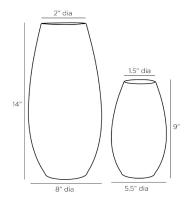

### DIMENSIONS

Foot Print Large Dia: 4.00
Foot Print Small Dia: 3.00
Large Set Opening 2.00
Small Set Opening 1.50