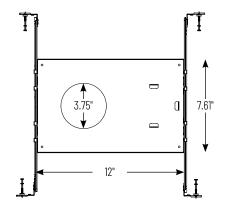

## PRODUCT DESCRIPTION

New construction frame-in can be used to assist installing M4 LED Downlight (NM4-RDC).

**Mounting:** Bar hangers are adjustable from 13-3/4" to 26" with integral nails. Bar hangers are slotted for T-bar ceiling grids.

## PRODUCT IMAGES AND DIMENSIONS

| New Construction Frame-In for NM4-RDC           | Compatible Luminaire          |
|-------------------------------------------------|-------------------------------|
| Accessory Type                                  | Description                   |
| NF-R375 = New Construction Frame-In for NM4-RDC | NM4-RDC = 4" M4 LED Downlight |
|                                                 |                               |
|                                                 |                               |
|                                                 |                               |
|                                                 |                               |
|                                                 |                               |
|                                                 |                               |
|                                                 |                               |
|                                                 |                               |
|                                                 |                               |