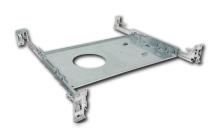

## PRODUCT DESCRIPTION

New construction frame-in can be used to assist installing M4 LED Downlight (NM4-RDC).

**Mounting:** Bar hangers are adjustable from 13-3/4" to 26" with integral nails. Bar hangers are slotted for T-bar ceiling grids.

## PRODUCT IMAGES AND DIMENSIONS

| New Construction Frame-In for NM4-RDC           | Compatible Luminaire          |
|-------------------------------------------------|-------------------------------|
| Accessory Type                                  | Description                   |
| NF-R375 = New Construction Frame-In for NM4-RDC | NM4-RDC = 4" M4 LED Downlight |
|                                                 |                               |
|                                                 |                               |
|                                                 |                               |
|                                                 |                               |
|                                                 |                               |
|                                                 |                               |
|                                                 |                               |
|                                                 |                               |
|                                                 |                               |