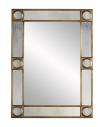

# BALDWIN MIRROR

2205 H: 40 IN, W: 30.5 IN, D: 1.5 IN Antique Brass Contract Suitable As Is A beautiful steel blue colored mirror frame accented with magnifying glass rounds set in antique brass. The center mirror is plain, so it is perfect for a hallway or powder room. Can be hung vertically or horizontally.