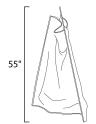

### **MEASUREMENTS**

DIMENSION : 29.5" L x 29.5" W x 55" H CANOPY : 21.5" W x 1.5" H x 21.5" L

HANGING WEIGHT : 18.92 lb

LAMPING

INPUT VOLTAGE : 120V

LUMENS : 2,100 Rated (1,000 Del.)

: 1 x 30W LED PCB Integrated , 30W Total **BULB** 