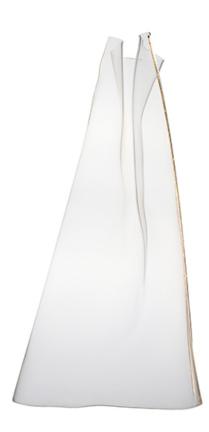

# **PRODUCT DESCRIPTION**

Sheets of clear Pattern Acrylic are formed by hand to create a one of a kind lighting sculpture. Each sheet is illuminated by an LED strip on top and the pattern in the acrylic picks up the light for visibility.

# **GLASS**

Patterned Acrylic 133