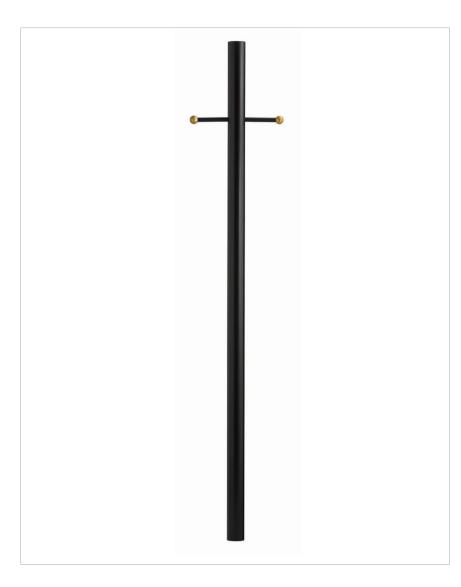

## 7FT POST WITH LADDER REST, PHOTOCELL, AND GROUND OUTLET

## 6667TK

7' DIRECT BURIAL POST WITH ACCESSORIES

| DETAILS   |                |
|-----------|----------------|
| FINISH:   | Textured Black |
| MATERIAL: | Aluminum       |
| DIMMABLE: | DOES NOT APPLY |

| DIMENSIONS |       |
|------------|-------|
| WIDTH:     | 3"    |
| HEIGHT:    | 84"   |
| WEIGHT:    | 3.7lb |

| SHIPPING       |     |
|----------------|-----|
| CARTON LENGTH: | 86  |
| CARTON WIDTH:  | 3.5 |
| CARTON HEIGHT: | 3.5 |
| CARTON WEIGHT: | 5.2 |

## **PRODUCT DETAILS:**

- This post must be buried at least 18" below ground level
- Width including ladder rest is 16"
- · Ladder rest, grounded outlet, and photo relay switch included
- 2-year finish warranty