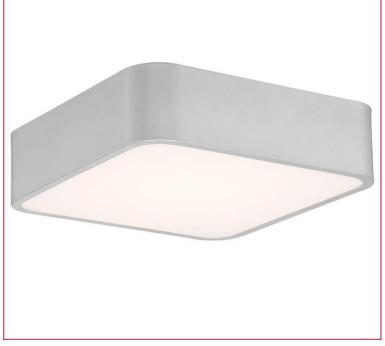

### PRODUCT MEASUREMENTS

FIXTURE\*\* BACKPLATE / CANOPY\*\*

Length: 12" Length 12" Width: 12" Width: 12" Diameter Diameter: Height: 3.25" Length 12"

Extension:
Overall Height:

# LINE DRAWING

# 3.25"