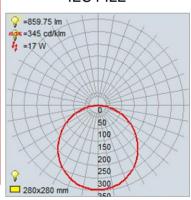

### **PHOTOMETRICS**

Dimmable: Yes Nominal Lumens: 1600 Lm CRI: 90 Delivered Lumens: 893 Lm

CCT: Multi-CCTK

Recommended Dimmers:

(TRIAC)LEVITON Decora Sureslide 6674; (ELV)LUTRON Maestro MAELV-600; (ELV)LEVITON Decora DSE06-10Z; (TRIAC)LUTRON Skylark CL SCL-153 or SCL-153P;

### **IES FILE**

In addition to Access Lighting's purchase and warranty terms and conditions, by signing below or placing an order, you agree that you are authorized to bind the entity placing any order and acknowledge the following: All of sizes and measurements are approximate and all images are for illustrative purposes only. In the event of an inconsistency, the "Product Measurements" section controls. There also may be slight differences in the colors and designs compared to the displayed and printed images.