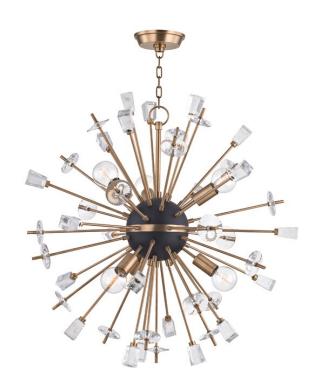

# **LIBERTY**

5032-AGB

Liberty starts with a core of matte-black metal, banded round its middle with a flashing contrast from the piece's finish of choice—brass or nickel. Retro coil bulbs in ballooning clear glass create the primary light source; in larger models, tubular exposed-filament bulbs alternate. Cut-crystal discs and icy handcrafted glass adorn protruding rods, refracting the dazzling light in a thousand directions.

#### **FINISHES**

Aged Brass (AGB) Polished Nickel (PN)

## **GLASS/SHADES**

Material Glass

Attachment

Color Clear