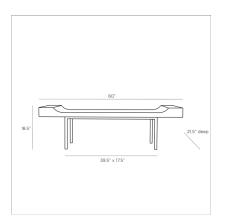

# 5115

H: 18.5 IN, W: 60 IN, D: 21.5 IN Black Teak Contract Recommendations: Adding a lacquer coating provides additional protection With its sophisticated form, this bench delivers an austere beauty. The cutout-shaped silhouette of the bench seat creates a visually impactful element over a sleek blackened iron base. Black finished teak wood features a heavy wire brushing that adds extra texture and highlights the natural wood grain. Wood will vary.

#### DIMENSIONS

Foot PrintW: 3LegH: 14Seat Cushion Thickness3 INSeatW: 4Seat Height17 INSeatW: 4Clearance14"Diagonal Dimension28.5

W: 39.5 IN, D: 17.5 IN H: 14 IN, W: 1, D: 1 3 IN W: 48 IN, D: 21.5 IN 17 IN W: 48 IN, D: 21.5 IN 14" 28.5 IN