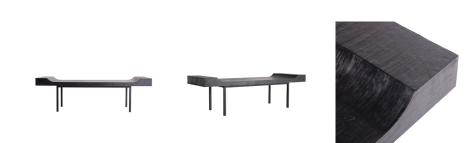

# 5115

H: 18.5 IN, W: 60 IN, D: 21.5 IN Black Teak Contract Recommendations: Adding a lacquer coating provides additional protection With its sophisticated form, this bench delivers an austere beauty. The cutout-shaped silhouette of the bench seat creates a visually impactful element over a sleek blackened iron base. Black finished teak wood features a heavy wire brushing that adds extra texture and highlights the natural wood grain. Wood will vary.

### APPEARANCE

| Material         |
|------------------|
| Material Type    |
| Finish           |
| Finish Will Vary |
| Top Coat/Sealant |

Iron, Wood Teak Black, Blackened Iron true false