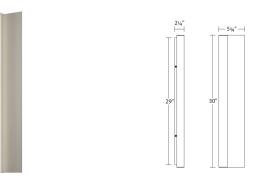

## **Dimensions**

Height: 30" Width: 5.75" 2.25" Extends: Minimum Extension: 2.25" Maximum Extension: 2.25" 30" Size: Canopy/Backplate/Base Depth: 4.75 Canopy/Backplate/Base Height: 29