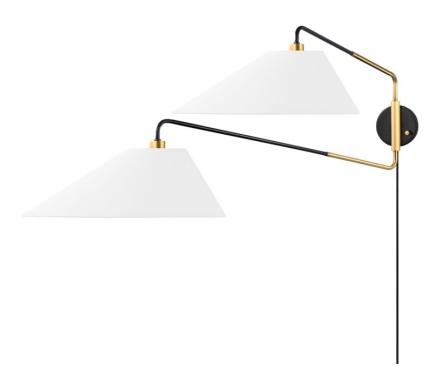

## KBS1751102-AOB

Duo is full of singular style. Elongated shades in white Belgian linen spread out from curved arms of aged old bronze. The stretched shades add visual interest and allow the light's soft glow to extend even further. The three-light chandelier mounts close to the ceiling and the two-light articulating plug-in wall sconce swivels left to right and tilts up and down.