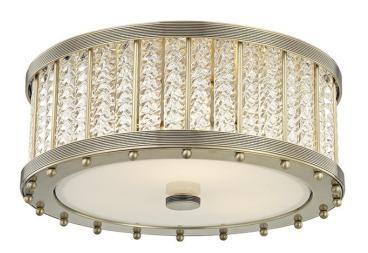

# **SHELBY**

#### 8116-AGB

Shelby puts a twist on a traditional form—literally. By twisting extruded glass into braided licorice strips, Shelby creates a jazzy fixture sure to create amazing ambience.

#### **FINISHES**

Aged Brass (AGB) Polished Nickel (PN)

# **DIMENSIONS**

Height 7.00"

Width/Diameter 16.00"

Minimum Height 0.00"

Maximum Height 0.00"

Canopy/Backplate 11.88"

Hanging Type

Weight 28.00lb

#### **GLASS/SHADES**

Material Glass

Attachment

Color Clear