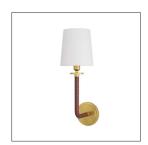

## WAYMAN SCONCE

DWC06 H: 18 IN, W: 6 IN, D: 7.5 IN Antique Brass Contract Suitable As Is A classic wall sconce silhouette gets a fresh update, with a tightly wrapped arm in rich, oxblood leather, creating contrast and texture. The versatile illuminator is designed with an antique brass steel mount and a white linen shade. Finish will vary. Damp-rated, although limited covered outdoor conditions may affect finish.

### <u>APPEARANCE</u>

Material Leather, Linen, Steel Finish Oxblood, White

Finish Will Vary true Top Coat/Sealant true