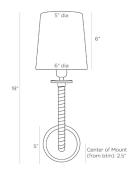

#### DIMENSIONS

6

Center Of Mount From 2.5 IN

Btm

Shade Top: 5.00 IN, Dia: 6.00 IN
Backplate Dia: 5.00 IN, D: 1 IN
Mount Dia: 4.50 IN

WIRING

Rating Damp Suggested Bulb Type B10

Cord 0.5 FT, Black/White, SVT