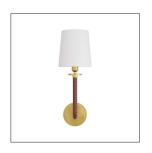

## WAYMAN SCONCE

DWC06 H: 18 IN, W: 6 IN, D: 7.5 IN Antique Brass Contract Suitable As Is A classic wall sconce silhouette gets a fresh update, with a tightly wrapped arm in rich, oxblood leather, creating contrast and texture. The versatile illuminator is designed with an antique brass steel mount and a white linen shade. Finish will vary. Damp-rated, although limited covered outdoor conditions may affect finish.

### <u>APPEARANCE</u>

Material Leather, Linen, Steel Finish Oxblood, White

Finish Will Vary true Top Coat/Sealant true