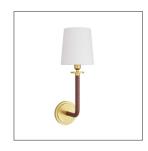

## WAYMAN SCONCE

DWC06 H: 18 IN, W: 6 IN, D: 7.5 IN Antique Brass Contract Suitable As Is A classic wall sconce silhouette gets a fresh update, with a tightly wrapped arm in rich, oxblood leather, creating contrast and texture. The versatile illuminator is designed with an antique brass steel mount and a white linen shade. Finish will vary. Damp-rated, although limited covered outdoor conditions may affect finish.

### <u>APPEARANCE</u>

Material Leather, Linen, Steel Finish Oxblood, White

Finish Will Vary true Top Coat/Sealant true