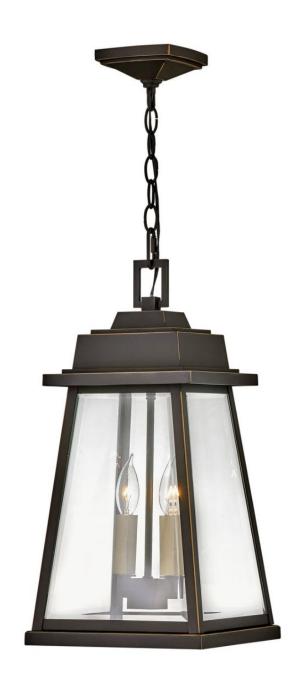

## **BAINBRIDGE**

MEDIUM HANGING LANTERN

## 2942OZ

Bainbridge seamlessly blends sophisticated traditional details with crisp modern elements. The sleek architectural lines amplify a robust, durable Oil Rubbed Bronze finish, which is complemented by an accent finish of Heritage Brass for a refined, polished presence. The generously scaled four-sided beveled glass panels allow maximum illumination and enhance this versatile yet timeless look.

**FINISH**: Oil Rubbed Bronze **GLASS**: Clear Beveled

WIDTH: 10"

**HEIGHT**: 20.3" **DEPTH**: 0

**LIGHT SOURCE**: Socketed

WATTAGE: 2-5w Cand. LED, 60w Equiv.

**HINKLEY** 33000 Pin Oak Parkway Avon Lake, OH 44012 **PHONE: (440) 653-5500** Toll Free: 1 (800) 446-5539 hinkley.com