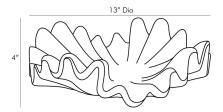

## FLORA CENTERPIECE

9234

H: 4 IN, Dia: 13.00 IN

Ivory

Contract Suitable As Is

There is some debate as to whether this centerpiece was inspired by the ruffles that denote an Elizabethan collar or the tentacles that waver from a sea anemone but we'll let you decide. It is crafted from white ricestone and features a rippled façade that extends from a smooth center. A great way to spotlight a few of your favorite curios on a tabletop. finish will vary.

## APPEARANCE

Material Ricestone
Material Type Composite
Finish Will Vary true
Top Coat/Sealant false

DIMENSIONS

Foot Print Dia: 7.00 IN