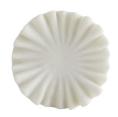

## FLORA CENTERPIECE

9234

H: 4 IN, Dia: 13.00 IN

Ivory

Contract Suitable As Is

There is some debate as to whether this centerpiece was inspired by the ruffles that denote an Elizabethan collar or the tentacles that waver from a sea anemone but we'll let you decide. It is crafted from white ricestone and features a rippled façade that extends from a smooth center. A great way to spotlight a few of your favorite curios on a tabletop. finish will vary.

## APPEARANCE

Material Ricestone
Material Type Composite
Finish Will Vary true
Top Coat/Sealant false

DIMENSIONS

Foot Print Dia: 7.00 IN