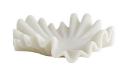

## FLORA CENTERPIECE

9234

H: 4 IN, Dia: 13.00 IN

Ivory

Contract Suitable As Is

There is some debate as to whether this centerpiece was inspired by the ruffles that denote an Elizabethan collar or the tentacles that waver from a sea anemone but we'll let you decide. It is crafted from white ricestone and features a rippled façade that extends from a smooth center. A great way to spotlight a few of your favorite curios on a tabletop. finish will vary.

## APPEARANCE

Material Ricestone
Material Type Composite
Finish Will Vary true
Top Coat/Sealant false

DIMENSIONS

Foot Print Dia: 7.00 IN