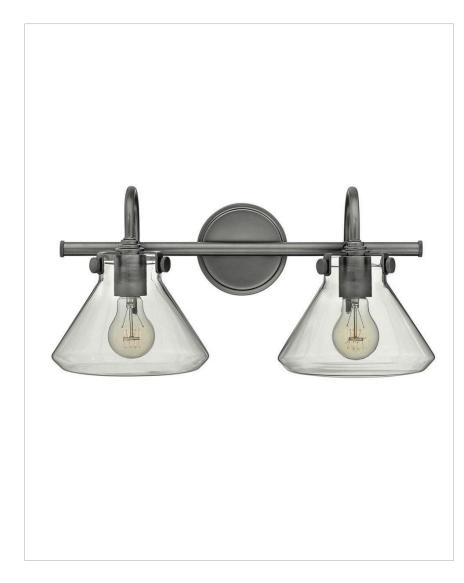

## 50026AN

SMALL RETRO GLASS TWO LIGHT VANITY Congress is a traditional design that combines both hip and historical elements. This chic retro glass, mix and match collection comes in different shapes, colors and materials, and is the perfect vintage accent to any décor.

| DETAILS   |                |
|-----------|----------------|
| FINISH:   | Antique Nickel |
| MATERIAL: | Steel          |
| GLASS:    | Clear          |
| DIMMABLE: | No             |

| DIMENSIONS     |            |
|----------------|------------|
| WIDTH:         | 19.3"      |
| HEIGHT:        | 9.3"       |
| WEIGHT:        | 5lb        |
| BACK PLATE:    | 4.75" Dia. |
| EXTENSION:     | 9.8"       |
| TOP TO OUTLET: | 3.5"       |

## PRODUCT DETAILS:

- Mounting hardware is hidden on the backplate to ensure a clean silhouette
- Fixture can be mounted either up or down
- Suitable for use in damp locations as defined by NEC and CEC. Meets United States UL Underwriters Laboratories & CSA Canadian Standards Association Product Safety Standards
- Ideal for vintage filament bulbs (not included)
- Classic, elegant lines and timeless details enhance a traditional space
- Classic matte brushed nickel finish