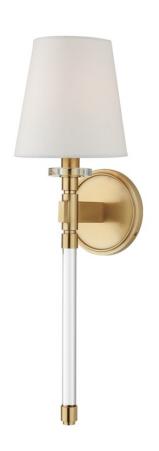

# 5410-AGB

A beautiful mixture of materials enhances everyday interiors with our Blixen family. An off-white linen shade rests atop a long-tail crystal arm. Die-cast metal with stepped tooling connects the intersecting backplate and arms. A decorative crystal bobeche adds a thoughtful accent.