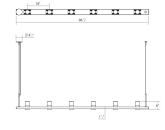

# Dimensions

Height: Width: Length: Canopy/Backplate/Base: Hanging Details:

Size:

# **Electrical Specs**

Bulb(s) Included?: Bulb 1 Type: Bulb Quantity: Input Voltage: Wattage: Initial Lumens: Color Temperature: CRI: Power Supply Type: Power Supply Quantity: Power Supply Location: Dimming Type: 11.5" 96.25" 4" 4.5" 10' Adjustable Cable 8'