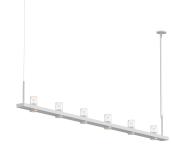

# Intervals Linear Beam Pendant Spec Sheet

SKU: 20QWL08B Learn more at: https://sonnemanlight.com/intervals-linear-beam-pendant

Description: Intervals is a uniquely integrated linear architectural lighting system of rhythmically aligned bidirectional illumination, with a range of available decorative and functional trims. Architecturally scaled, the suspended horizontal beams span long lengths within a space, supported from ceiling-mounted cables or stems, forming a dramatically powerful approach to illuminating architecturally expansive locations. SONNEMAN's new INTERVALS Recessed Downlights extend and support these Intervals Linear Beam Pendants. Together, they achieve a comprehensive and unified approach to dynamically lighting interior spaces.

#### **Available Finishes**

Available Finishes: Satin Black w/Clear w/Cone Uplight Trim, Satin Black w/Etched Cylinder Uplight Trim, Satin White w/Clear w/Cone Uplight Trim, Satin White w/Etched Cylinder Uplight Trim