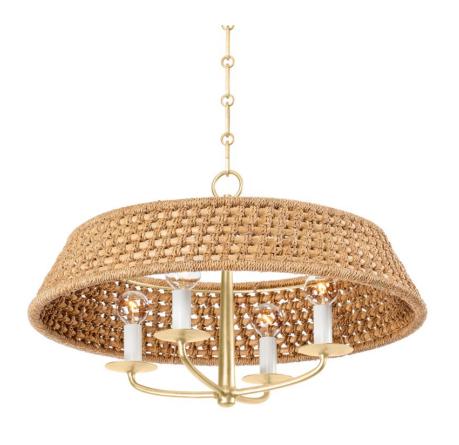

# **BRADLEY**

2722-VGL

\*Due to the one-of-a-kind nature of the medium, exact colors and patterns may vary slightly from the image shown.

### **FINISHES**

Aged Brass (AGB) Vintage Gold Leaf (VGL)

# **DIMENSIONS**

Height 14.75"

Width/Diameter 22.00"

Minimum Height 18.75"

Maximum Height 70.75"

Canopy/Backplate 5.50"

Hanging Type 54" Chain

Weight 6.60lb

# **GLASS/SHADES**

Material

Attachment

Color Natural