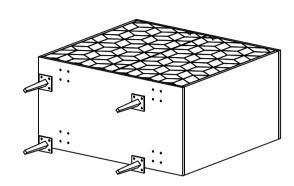

# **ASSEMBLY INSTRUCTIONS.**

SAPPORO CABINET

BZ-1121-02



THANK YOU FOR YOUR PURCHASE!

## **PARTS & HARDWARE.**

## **PART LIST**

| NO. | DESCRIPTION | IMAGE | Qty |
|-----|-------------|-------|-----|
| A.  | BAR CABINET |       | 1   |
| В.  | LEG         |       | 4   |

## **HARDWARE LIST**

| C. | Allen Bolt<br>6 x 16 mm | 16 |
|----|-------------------------|----|
| D. | Flat Washer<br>8 x 16mm | 16 |
| E. | Allen Key<br>4mm        | 1  |

## NOTES.

Thank you for purchasing this quality product! Be sure to check all packing material carefully for small part that May have come loose inside the carton during shipping.

**CAUTION:** The Item is heavy, assembly should be performed by two people.

STEP 1.



#### STEP 2.



STEP 3.



#### STEP 4.