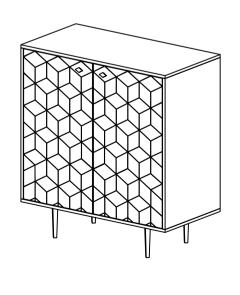

## **PART LIST**

| NO. | DESCRIPTION | IMAGE | Qty |
|-----|-------------|-------|-----|
| A.  | BAR CABINET |       | 1   |
| В.  | LEG         |       | 4   |