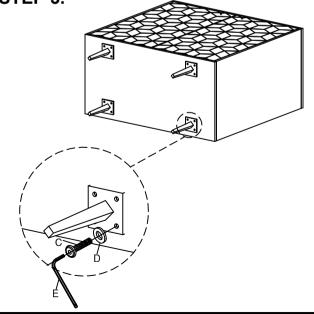

# **ASSEMBLY INSTRUCTIONS.**

SAPPORO CABINET

BZ-1121-02



THANK YOU FOR YOUR PURCHASE!

## **PARTS & HARDWARE.**

## **PART LIST**

| NO. | DESCRIPTION | IMAGE | Qty |
|-----|-------------|-------|-----|
| A.  | BAR CABINET |       | 1   |
| В.  | LEG         |       | 4   |

## **HARDWARE LIST**

| C. | Allen Bolt<br>6 x 16 mm | 16 |
|----|-------------------------|----|
| D. | Flat Washer<br>8 x 16mm | 16 |
| E. | Allen Key<br>4mm        | 1  |

## NOTES.

Thank you for purchasing this quality product! Be sure to check all packing material carefully for small part that May have come loose inside the carton during shipping.

**CAUTION:** The Item is heavy, assembly should be performed by two people.

STEP 1.



#### STEP 2.



STEP 3.



#### STEP 4.