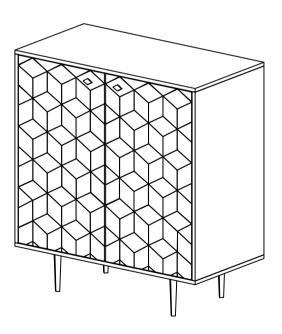

# **ASSEMBLY INSTRUCTIONS.**

SAPPORO CABINET

BZ-1121-02

THANK YOU FOR YOUR PURCHASE!