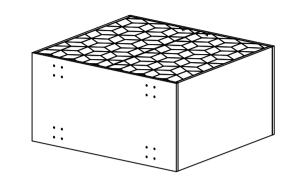

# **ASSEMBLY INSTRUCTIONS.**

SAPPORO CABINET

BZ-1121-02



THANK YOU FOR YOUR PURCHASE!

## **PARTS & HARDWARE.**

## **PART LIST**

| NO. | DESCRIPTION | IMAGE | Qty |
|-----|-------------|-------|-----|
| A.  | BAR CABINET |       | 1   |
| В.  | LEG         |       | 4   |

## **HARDWARE LIST**

| C. | Allen Bolt<br>6 x 16 mm | 16 |
|----|-------------------------|----|
| D. | Flat Washer<br>8 x 16mm | 16 |
| E. | Allen Key<br>4mm        | 1  |

## NOTES.

Thank you for purchasing this quality product! Be sure to check all packing material carefully for small part that May have come loose inside the carton during shipping.

**CAUTION:** The Item is heavy, assembly should be performed by two people.

STEP 1.



#### STEP 2.



STEP 3.



#### STEP 4.