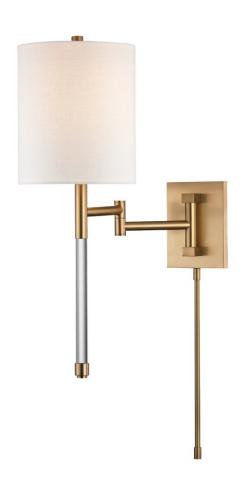

# **ENGLEWOOD**

9421-AGB

Englewood is a manually adjustable wall sconce with a two-part swing arm. It adds a long tail of clear acrylic for a contemporary, sophisticated look.

# **DIMENSIONS**

Height 20.50"

Width/Diameter 7.50"

Minimum Height 0.00"

Maximum Height 0.00"

Canopy/Backplate 0.00"

Hanging Type

Weight 4.00lb

## **GLASS/SHADES**

Material Linen

Attachment

Color Off White