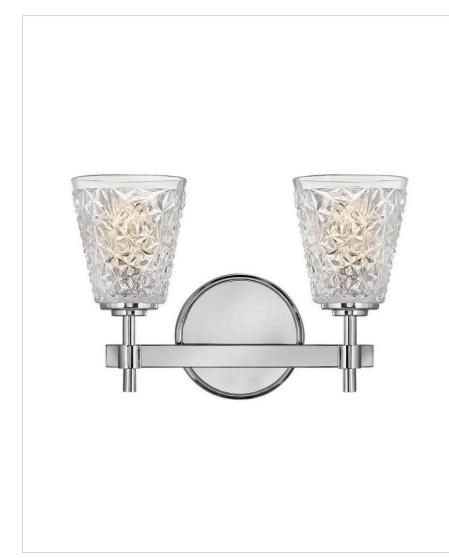

## TWO LIGHT VANITY

Glam meets tradition in the unique Amabelle. It features an organic faceted clear glass pattern. The Chrome finish backplate and bar seamlessly complement the crystal pattern of the glass.

| DETAILS   |               |
|-----------|---------------|
| FINISH:   | Chrome        |
| MATERIAL: | Steel         |
| GLASS:    | Clear Faceted |
| DIMMABLE: | No            |

| DIMENSIONS     |           |
|----------------|-----------|
| WIDTH:         | 14.8"     |
| HEIGHT:        | 9.5"      |
| WEIGHT:        | 4.5lb     |
| BACK PLATE:    | 5.5" Dia. |
| EXTENSION:     | 6.8"      |
| TOP TO OUTLET: | 6.75"     |

## **PRODUCT DETAILS:**

- Mounting hardware is hidden on the backplate to ensure a clean silhouette
- Fixture can be mounted either up or down
- Suitable for use in damp locations as defined by NEC and CEC. Meets United States UL Underwriters Laboratories & CSA Canadian Standards Association Product Safety Standards
- Striking and glamorous silhouette with luxe details and a rich finish makes a dramatic statement
- Sparkling chrome with reflective finish