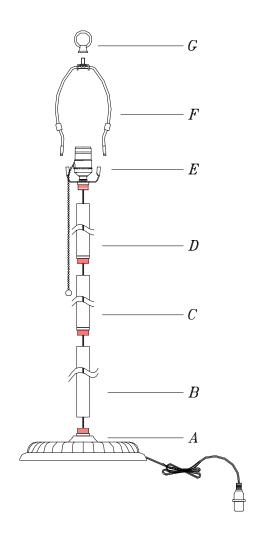

## ASSEMBLY INSTRUCTIONS ITEM NO: BO-904FL-OW/SG

- 1. CAREFULLY UNPACK AND PLACE ALL PARTS ON A SMOOTH SURFACE AND LAY THEM UP AS PER THE SKETCH.
- 2. SCREW THE BOTTOM TUBE (B),MIDDLE TUBE (C) ,UPPER TUBE (D) AND SOCKET PART (E) INTO THE BASE (A) IN TURN.
- 3. INSERT THE HARP (F) INTO THE SADDLE OF THE SOCKET PART (E).
- 4. PUT THE SHADE (NOT INCLUDED) ONTO THE HARP (F) AND SCREW THE FINIAL (G) TIGHTLY.
- 5. INSERT THE POLARIZED PLUG INTO OUTLET, TURN ON THE SWITCH AND ENJOY YOUR LAMP.