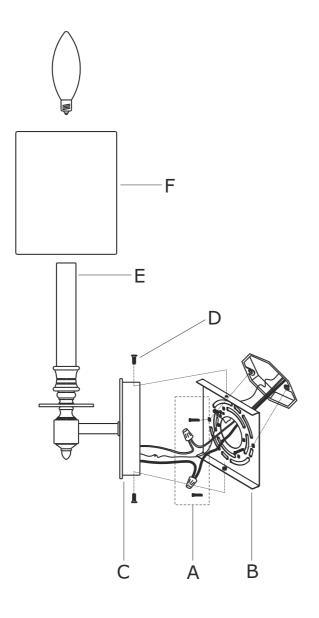

### How to install

- 1.Install the mounting plate to the outlet box using two outlet box screws.
- 2.Install backplate onto the mounting plate, and secure with the screws.
- 3. Install the fabric shade onto the candle sleeve.
- 4.Install the bulb(not included) into the socket.

# Part Numbers

- A. (1)-Mounting hardware
- B. (1)-Mounting plate
- C. (1)-Backplate W4-5/8''xH7/8'' #XRF481AGBKPL4.5IN
- D. (2)-Screw
- E. (1)-Candle sleeve W7/8"xL4-3/4" #XRF481AGCDL4.75IN
- F. (1)-Fabric shade W4-1/2"xH5-1/2" #XRF481SHA4.5IN