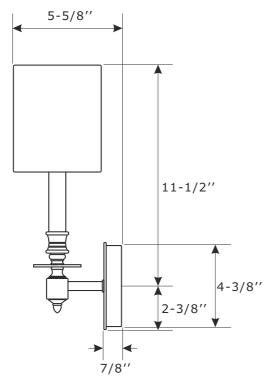

SIDE VIEW

# Part Numbers

- A. (1)-Mounting hardware
- B. (1)-Mounting plate
- C. (1)-Backplate W4-5/8''xH7/8'' #XRF481AGBKPL4.5IN
- D. (2)-Screw
- E. (1)-Candle sleeve W7/8"xL4-3/4" #XRF481AGCDL4.75IN
- F. (1)-Fabric shade W4-1/2"xH5-1/2" #XRF481SHA4.5IN