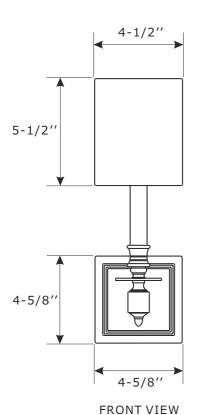

SIDE VIEW

# Part Numbers

- A. (1)-Mounting hardware
- B. (1)-Mounting plate
- C. (1)-Backplate W4-5/8''xH7/8'' #XRF481AGBKPL4.5IN
- D. (2)-Screw
- E. (1)-Candle sleeve W7/8"xL4-3/4" #XRF481AGCDL4.75IN
- F. (1)-Fabric shade W4-1/2"xH5-1/2" #XRF481SHA4.5IN