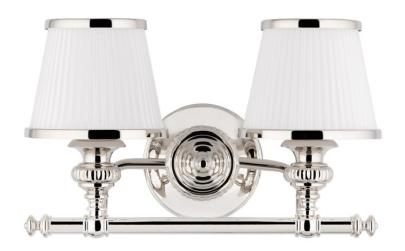

# **MILTON**

### 2002-PN

The circular nose of a 19th-century locomotive lends inspiration to Milton's decorative backplate. Smooth metal rails support intricately tooled lamps, which we cap with opal glass shades. The shades are pressed to resemble pleated fabric and trimmed with contrast metal piping. Milton's attractive details add historic character to any well-appointed space.