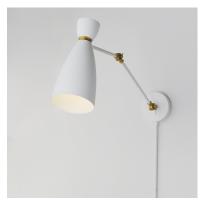

#### PRODUCT DESCRIPTION

A full bodied silhouette of bell forms are presented in the Carillon collection. Two tone Black or White with Gold bandings are available in various proportions. Choose from a tall, thin pendant or more conventional pendants in small or oversized shapes.

#### **MEASUREMENTS**

DIMENSION : 7" W x 15" H x 31.75" Ext MAX OAH : 4.75" W x 4.75" H

HANGING WEIGHT : 1.5 lb

## **FINISHES OPTION**

Black / Satin Brass (BKSBR)
White/Satin Brass (WTSBR)

# MATERIAL

Alumimum,Steel