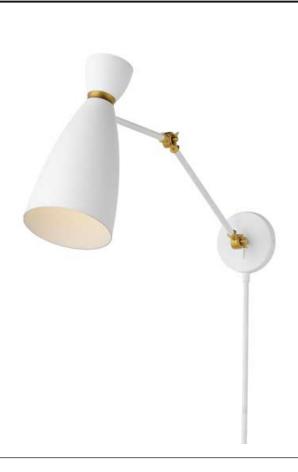

#### PRODUCT DESCRIPTION

A full bodied silhouette of bell forms are presented in the Carillon collection. Two tone Black or White with Gold bandings are available in various proportions. Choose from a tall, thin pendant or more conventional pendants in small or oversized shapes.

#### **MEASUREMENTS**

DIMENSION : 7" W x 15" H x 31.75" Ext MAX OAH : 4.75" W x 4.75" H

HANGING WEIGHT : 1.5 lb

## **FINISHES OPTION**

Black / Satin Brass (BKSBR)
White/Satin Brass (WTSBR)

# MATERIAL

Alumimum,Steel