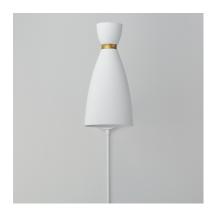

#### PRODUCT DESCRIPTION

A full bodied silhouette of bell forms are presented in the Carillon collection. Two tone Black or White with Gold bandings are available in various proportions. Choose from a tall, thin pendant or more conventional pendants in small or oversized shapes.

#### **MEASUREMENTS**

DIMENSION : 7" W x 15" H x 31.75" Ext MAX OAH : 4.75" W x 4.75" H

HANGING WEIGHT : 1.5 lb

## **FINISHES OPTION**

Black / Satin Brass (BKSBR)
White/Satin Brass (WTSBR)

# MATERIAL

Alumimum,Steel