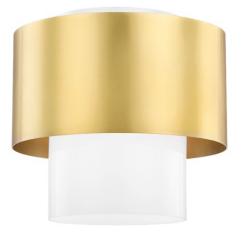

# CORINTH 8609-AGB

A sleek cylinder diffuser contrasted by an offset metal band, Corinth is an elegant decorative accent. Attractive on its own or in a group, its minimalist design is enhanced by subtle textural contrast, such as the outer gloss of the diffuser and the finish of the band.

### FINISHES

Aged Brass (AGB) Old Bronze (OB) Polished Nickel (PN)

### DIMENSIONS

Height 10.25" Width/Diameter 11.00" Minimum Height 0.00" Maximum Height 0.00" Canopy/Backplate 5.50" Hanging Type Weight 8.80lb

# GLASS/SHADES

Material Glass Attachment Color Opal