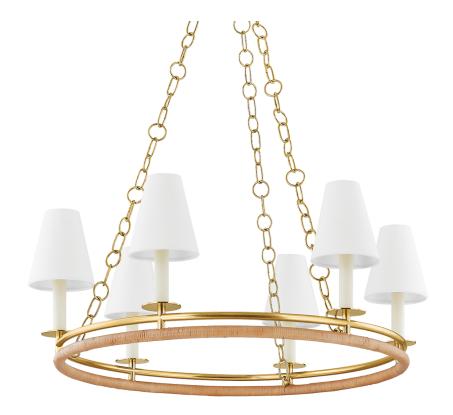

### 4406-AGB

A distinctive double-ring chandelier presents the opportunity to play with mixing materials. As if in conversation, the upper ring of Swanton is finished in sleek Aged Brass, while the lower is cleanly wrapped in natural rattan. Linen shades top cream candlesticks, lending the fixture a light, airy quality that feels nautical. Suspended from three large looped chains, Swanton is available as a 6 or 8-light chandelier.