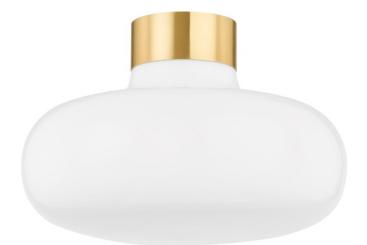

# ELIANA H785501-AGB

Add a modern retro sensibility to the ceiling with this rounded blown opal glossy glass shade capped by a ring of Aged Brass. The soft shape and clean metal details work with a variety of styles, making this design the perfect way to elevate the lighting in spaces throughout the home.