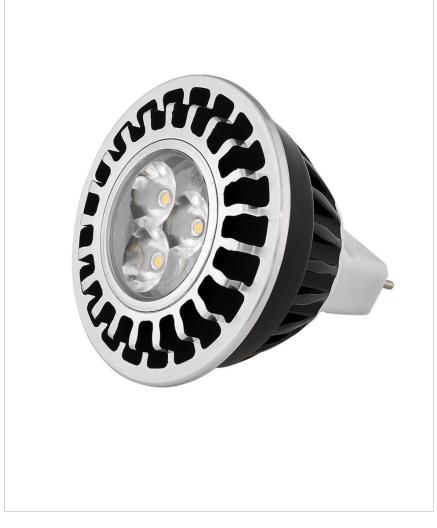

## LED BULB

## 4W27K60

LED LAMP 4W 2700K 60 DEGREE 4w, 60 degree beam spread, 2700k

| DETAILS |                                            |
|---------|--------------------------------------------|
| FINISH: | Lamps                                      |
|         | YES, WITH MLV ON<br>TRANSFORMER<br>PRIMARY |

| DIMENSIONS |    |
|------------|----|
| WIDTH:     | 2" |
| HEIGHT:    | 2" |

| LIGHT SOURCE |                                            |
|--------------|--------------------------------------------|
| LED NAME:    | NO LED ENGINE                              |
| VOLTAGE:     | 12v                                        |
| LUMENS:      | 240                                        |
| DIMMABLE:    | YES, WITH MLV ON<br>TRANSFORMER<br>PRIMARY |