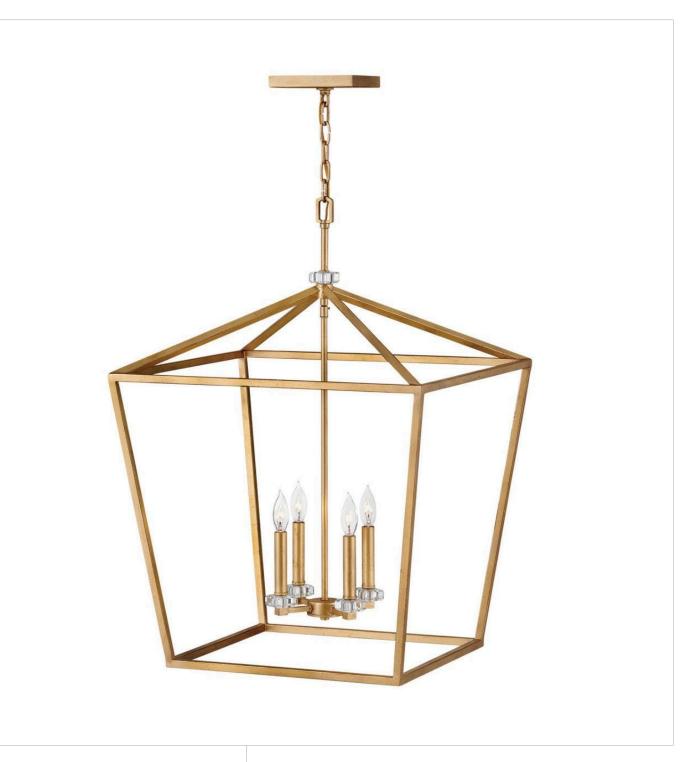

## STINSON

## EXTRA LARGE OPEN FRAME

## 3538DA

For a classic statement-maker, Stinson hits the mark. A robust open and airy cage, designed for maximum impact in a Distressed Brass or Black and Polished Nickel finish, is accompanied by refined sparkling crystal accents to create the perfect mix of traditional appeal and industrial panache.

FINISH: Distressed Brass WIDTH: 22" HEIGHT: 31.5" DEPTH: 0 LIGHT SOURCE: LED Lamp, Socket WATTAGE: 4-5w Cand. LED, 60w Equiv. or 4-60w Cand.