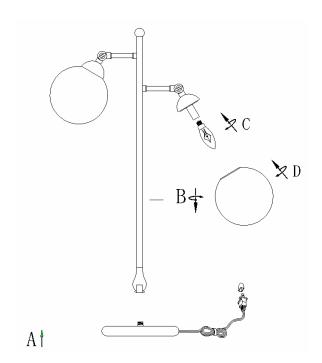

## **ASSEMBLY INSTRUCTIONS:**

## **ITEM NO.: BO-2577TB**

- 1. Carefully unpack and lay out the parts as shown in illustration.
- 2. Screw lamp pole (B) onto base (A).
- 3. Install the bulb (C) (not included) and screw the shade (D).
- 4. Repeat Step 3. for the other bulb.

Ŀ

Your lamp now is ready to enjoy

Use 40Wx2 (Maximum) type B Candelabra bulb (Not included)