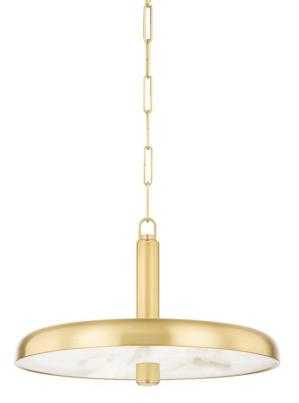

# REYNOLDS 3820-AGB

Sleek and sophisticated, this modern take on a dome pendant light features an alabaster lens underneath a smooth, elegant Aged Brass shade. This streamlined design is just as chic alone as it is in multiples. \*Due to the one-of-a-kind nature of the medium, exact colors and patterns may vary slightly from the image shown.

# FINISHES

Aged Brass (AGB)

#### DIMENSIONS

Height 12.50" Width/Diameter 19.75" Minimum Height 19.50" Maximum Height 69.75" Canopy/Backplate 5.25" Hanging Type 54" Chain Weight 25.36lb

### **GLASS/SHADES**

Material Alabaster Attachment Color