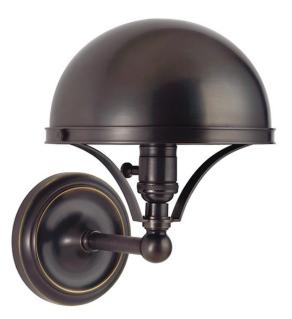

# COVINGTON 521-OB

Early electric design incorporated technological innovation with ornamental aesthetics. Covington achieves an attractive union between these potentially uneasy elements with its period socket holder and smooth domed shade.

### DIMENSIONS

Height 10.50" Width/Diameter 7.75" Minimum Height 0.00" Maximum Height 0.00" Canopy/Backplate 5.00" Hanging Type Weight 4.00lb

## GLASS/SHADES

Material Steel Attachment Color Old Bronze