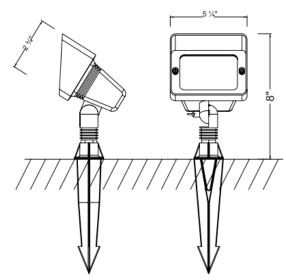

## OUTDOOR LANDSCAPE LIGHTING FLOOD LIGHT





## PRODUCT DESCRIPTION

Die Casting brass floodlight includes spike and 3' of wire.

## **SPECIFICATIONS:**

Material: Die Casting Brass Lead wire: 3' SPT-1W 18A Glass or Lens:Frosted Glass

light source(not included): MR16/G4 Bulb Halogen

**Maximum Lamp Rating: 35W** 

**FINISHES: Antique Brass** 

## **INSTALLATION:**

Hammer the spike into ground. Clear away area in ground at wire way slot in top of spike. Lay 12V cable into wire way slot and screw luminaire into spike. Loose the Hood screw and Pull the Hood out. Install the G4 or MR16 bulb into the socket. And then install the hood back to the body. Loose the knob to get desired angle, then tighten the knob.

DIMENSIONS: W2.75" D5.25" H:8"

LABELS:N/A