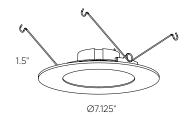

## **Specifications**

Superior LED performance
Over 50,000 hours of service life
Warm white light output
Excellent color rendering
Very low power consumption
Integrated dimmable driver
Aluminum trim and housing
Minimal heat emission
Frosted lens
Edge-lit technology
Very low profile
Aluminum heatsink and thermal protection
120V AC, A19 bulb replacement
Fits into 5-1/2" to 6" recessed housings
Suitable for dry locations

## LEDPNLRTF56

White 6" retrofit LED panel with 500 lumens at 3000 K