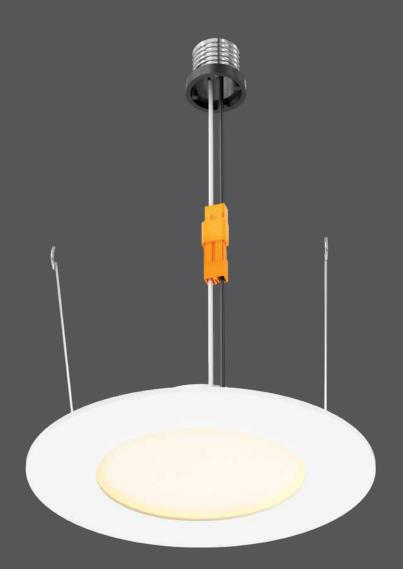

# Round retrofit LED panel light

Our LED retrofit panels provide the perfect solution for your renovations. There's no need to completely change your current lighting, simply use these innovative products and retrofit your existing installation. The change will be illuminating.

## **Specifications**

Superior LED performance
Over 50,000 hours of service life
Warm white light output
Excellent color rendering
Very low power consumption
Integrated dimmable driver
Aluminum trim and housing
Minimal heat emission
Frosted lens
Edge-lit technology
Very low profile
Aluminum heatsink and thermal protection
120V AC, A19 bulb replacement
Fits into 5-1/2" to 6" recessed housings
Suitable for dry locations

## LEDPNLRTF56

White 6" retrofit LED panel with 500 lumens at 3000 K