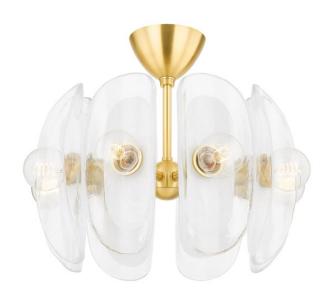

# HILO 9122-AGB

Smooth, organically shaped shades of thick piastre glass with a soft, opaque shape at the center give this design a soothing, natural aesthetic. Whether as a flush mount set closer to the ceiling or as a waterfall-like chandelier cascading down, this fixture blends nicely with a wide variety of interiors.

### **FINISHES**

Aged Brass (AGB)

## **DIMENSIONS**

Height 15.25"

Width/Diameter 22.00"

Minimum Height "

Maximum Height "

Canopy/Backplate 6.00"

Hanging Type

Weight 31.00lb

### **GLASS/SHADES**

Material Piastre Glass

Attachment

Color