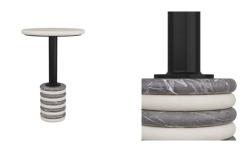

# PAOLA ACCENT TABLE

4696 H: 21 IN, Dia: 14.00 IN White and Galaxy The beauty of graphic black and white create a high-contrast accent table with serious visual interest. The Paola features a white marble top on a pedestal of blackened iron and a stack of alternating white and galaxy marble discs as the base. Finishes will vary.

#### APPEARANCE

Material Iron, Marble

Finish Blackened Iron, Galaxy, White

Finish Will Vary true
Top Coat/Sealant true

DIMENSIONS

Foot Print Dia: 6.00 IN

Table Top H: 1 IN, Dia: 14.00 IN

Clearance 20"
Diagonal Dimension 25.5 IN