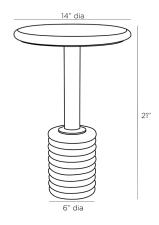

# PAOLA ACCENT TABLE

4696 H: 21 IN, Dia: 14.00 IN White and Galaxy The beauty of graphic black and white create a high-contrast accent table with serious visual interest. The Paola features a white marble top on a pedestal of blackened iron and a stack of alternating white and galaxy marble discs as the base. Finishes will vary.

#### APPEARANCE

Material Iron, Marble

Finish Blackened Iron, Galaxy, White

Finish Will Vary true
Top Coat/Sealant true

DIMENSIONS

Foot Print Dia: 6.00 IN

Table Top H: 1 IN, Dia: 14.00 IN

Clearance 20"
Diagonal Dimension 25.5 IN