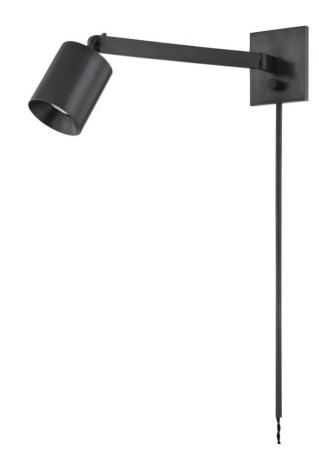

# **HIGHGROVE**

MDS1701-DB

A smooth, cylindrical shade paired with a square backplate or base are the hallmarks of Highgrove's clean, modern look. The petite spotlight shade rotates and the arm of the portable sconce and floor lamp extends and articulates for ultimate versatility and functionality. Part of our Mark D. Sikes collection.

# **DIMENSIONS**

Height 9.25"

Width/Diameter 4.75"

Minimum Height "

Maximum Height "

Canopy/Backplate "

Hanging Type

Weight 3.85lb