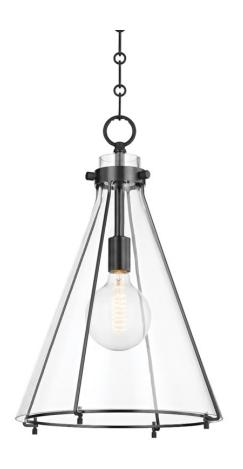

# **ELDRIDGE**

7304-OB

Eldridge is a minimalist cage pendant with maximum style. Light pours through the glass shade and allows the lamp socket within to shine. Available in a conical and a dome shape with Aged Brass, Old Bronze or Polished Nickel finishes, these pendants suspend from gorgeously detailed hook and loop chains.

# **DIMENSIONS**

Height 23.50"

Width/Diameter 14.00"

Minimum Height 26.50"

Maximum Height 77.50"

Canopy/Backplate 5.50"

Hanging Type

Weight 15.00lb

# **GLASS/SHADES**

Material Glass

Attachment

Color Clear