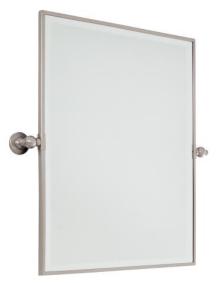

#### Item #:

1441-84 Product Family Name:

**Pivoting Mirrors** Category: Mirrors Certification

Patents

Notes: 28 1/2"W Max. UPC Code: 747396073859 Finish:

Category Type: Mirror

Image File Name: 1441-84--1377123154.jpg

# **MEASUREMENTS**

| Width:             | Length:             | Height:                  | Extension:        |
|--------------------|---------------------|--------------------------|-------------------|
| 29.5               |                     | 30.25                    | 3.75              |
| Height Adjustable: | Min Overall Height: | Max Overall Height:      | Slope:            |
| No                 |                     |                          | No                |
| Wire Length:       | Chain Length:       | Safety Cable<br>Included | Net Weight        |
|                    |                     | No                       | 20.92             |
| Canopy Width:      | Canopy Height:      | Canopy Length:           |                   |
| Backplate Width:   | Backplate Height:   | Center to Top:           | Center to Bottom: |
|                    |                     |                          |                   |