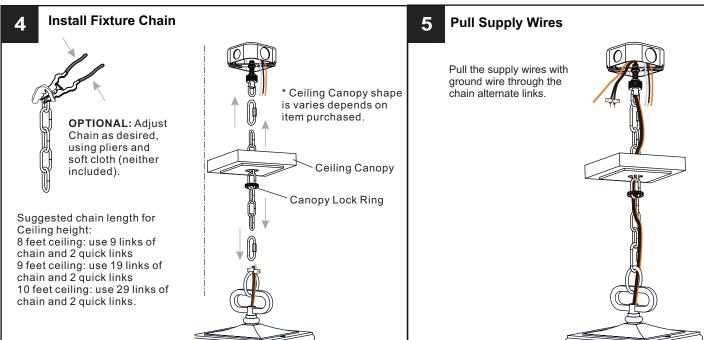

#### **MOUNTING HARDWARE**

Wire Connector вв х3

Outlet Box Screw x 2

Ceiling Canopy x 1

Fixture Chain

Your installation is now complete! Restore electricity and save this sheet for future reference.