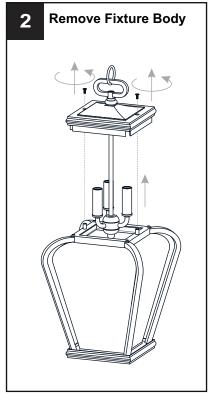

### **HOW TO REPLACE GLASS SHADE**

Install the new glass shade and then reverse the above steps to assemble parts together.