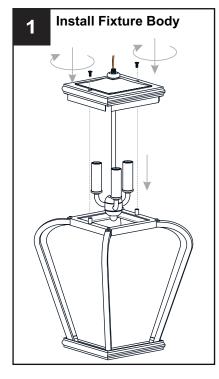

Use bulbs specified by the markings and/or labels on the fixture.

#### CAUTION

- For your safety, read instructions completely before beginning installation.
- If in doubt about electrical installation, consult a licensed electrician.
- Turn off electricity to fixture before replacing the bulb(s).

#### **TOOLS REQUIRED**













#### **CARE AND MAINTENANCE**

Wipe clean using soft, dry cloth or static duster. Always avoid using harsh chemicals and abrasives to clean fixture as they may damage

If you need further assistance call Quoizel Customer Care at 1-800-645-3184 (9:00am - 5:00pm EST), or visit us on-line at www.quoizel.com.

#### **PACKAGE CONTENTS**



#### **MOUNTING HARDWARE**











Wire Connector вв х3



Outlet Box Screw x 2



Ceiling Canopy x 1



Fixture Chain















Your installation is now complete! Restore electricity and save this sheet for future reference.

### **HOW TO REPLACE GLASS SHADE**







Install the new glass shade and then reverse the above steps to assemble parts together.