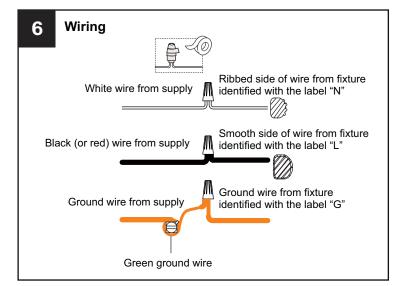

#### **MOUNTING HARDWARE**

Wire Connector вв х3

Outlet Box Screw x 2

Ceiling Canopy x 1

Fixture Chain

Your installation is now complete! Restore electricity and save this sheet for future reference.