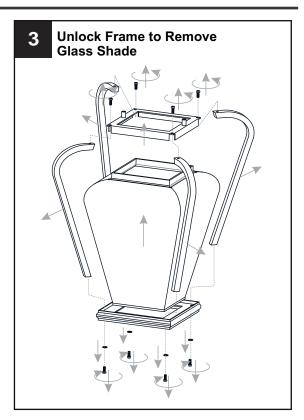

### **HOW TO REPLACE GLASS SHADE**

Install the new glass shade and then reverse the above steps to assemble parts together.