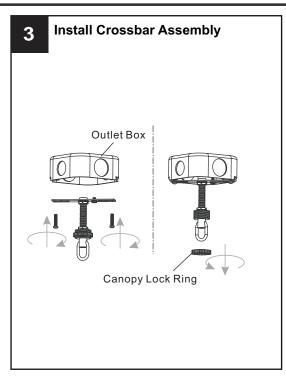

#### **MOUNTING HARDWARE**

Wire Connector вв х3

Outlet Box Screw x 2

Ceiling Canopy x 1

Fixture Chain

Your installation is now complete! Restore electricity and save this sheet for future reference.