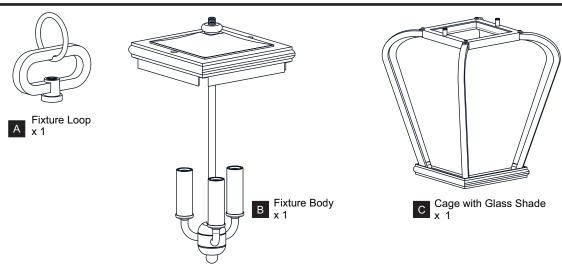

RIC SHOCK Before beginning installation, turn off electricity at the circuit breaker box or the main fuse box.
- RISK OF FIRE Use bulbs specified by the markings and/or labels on the fixture.

#### CAUTION

- For your safety, read instructions completely before beginning installation.
- If in doubt about electrical installation, consult a licensed electrician.
- Turn off electricity to fixture before replacing the bulb(s).

#### **TOOLS REQUIRED**













#### **CARE AND MAINTENANCE**

Wipe clean using soft, dry cloth or static duster. Always avoid using harsh chemicals and abrasives to clean fixture as they may damage

If you need further assistance call Quoizel Customer Care at 1-800-645-3184 (9:00am - 5:00pm EST), or visit us on-line at www.quoizel.com.

#### **PACKAGE CONTENTS**



#### **MOUNTING HARDWARE**











Wire Connector вв х3



Outlet Box Screw x 2



Ceiling Canopy x 1



Fixture Chain















Your installation is now complete! Restore electricity and save this sheet for future reference.

### **HOW TO REPLACE GLASS SHADE**







Install the new glass shade and then reverse the above steps to assemble parts together.