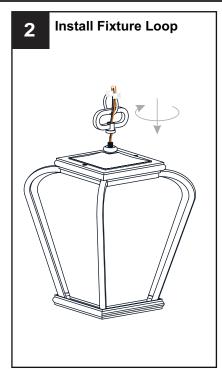

se bulbs specified by the markings and/or labels on the fixture.

#### CAUTION

- For your safety, read instructions completely before beginning installation.
- If in doubt about electrical installation, consult a licensed electrician.
- Turn off electricity to fixture before replacing the bulb(s).

#### **TOOLS REQUIRED**













#### **CARE AND MAINTENANCE**

Wipe clean using soft, dry cloth or static duster. Always avoid using harsh chemicals and abrasives to clean fixture as they may damage

If you need further assistance call Quoizel Customer Care at 1-800-645-3184 (9:00am - 5:00pm EST), or visit us on-line at www.quoizel.com.

#### **PACKAGE CONTENTS**



#### **MOUNTING HARDWARE**











Wire Connector вв х3



Outlet Box Screw x 2



Ceiling Canopy x 1



Fixture Chain















Your installation is now complete! Restore electricity and save this sheet for future reference.

### **HOW TO REPLACE GLASS SHADE**







Install the new glass shade and then reverse the above steps to assemble parts together.