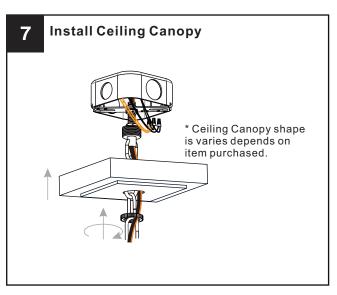

#### **MOUNTING HARDWARE**

Wire Connector вв х3

Outlet Box Screw x 2

Ceiling Canopy x 1

Fixture Chain

Your installation is now complete! Restore electricity and save this sheet for future reference.