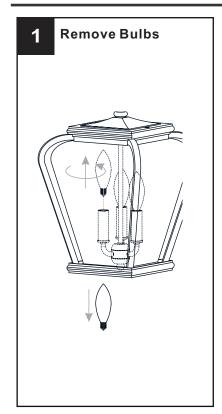

### **HOW TO REPLACE GLASS SHADE**

Install the new glass shade and then reverse the above steps to assemble parts together.