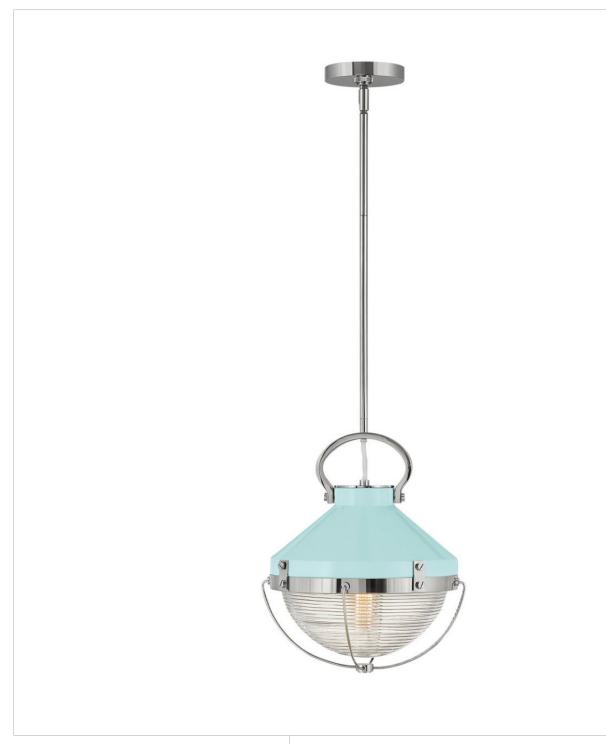

## **CREW**

## SMALL PENDANT | 4847PN-REB

Smooth sailing ahead with the striking Crew. Chicly designed with a hint of coastal panache, the clear ribbed glass bowls are covered in a wire cage inspired by vintage maritime lighting. Offered in a crisp variety of finishes, Crew enhances modern, rustic, industrial or coastal spaces alike.

FINISH: Polished Nickel GLASS: Clear Ribbed

WIDTH: 12" HEIGHT: 15.3" DEPTH: 0

**LIGHT SOURCE**: Socketed

WATTAGE: 1-8w Med. LED, 100w Equiv.

HINKLEY 33000 Pin Oak Parkway Avon Lake, OH 44012 **PHONE: (440) 653-5500** Toll Free: 1 (800) 446-5539 hinkley.com